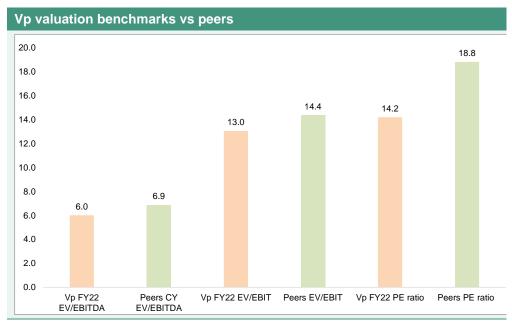

Consequently, we retain our forecasts and £11.30/share valuation. Alongside reiterating that Vp's through-cycle durability justifies a sector premium, reflecting its consistent returns, adoption of all-things digital and exposure to systemically important verticals such as water, power, renewables, telecoms & rail