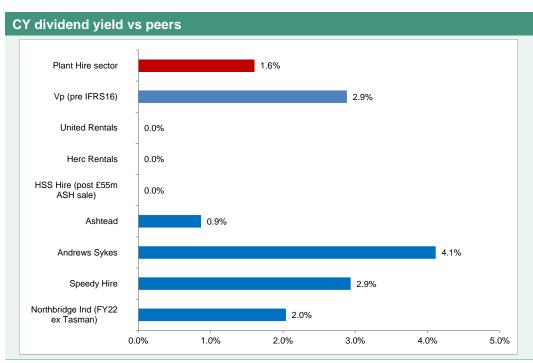

Consequently, we retain our forecasts and £11.30/share valuation. Alongside reiterating that Vp's through-cycle durability justifies a sector premium, reflecting its consistent returns, adoption of all-things digital and exposure to systemically important verticals such as water, power, renewables, telecoms & rail