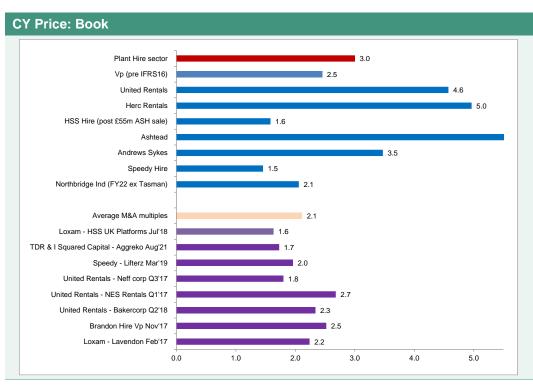

Consequently, we retain our forecasts and £11.30/share valuation. Alongside reiterating that Vp's through-cycle durability justifies a sector premium, reflecting its consistent returns, adoption of all-things digital and exposure to systemically important verticals such as water, power, renewables, telecoms & rail