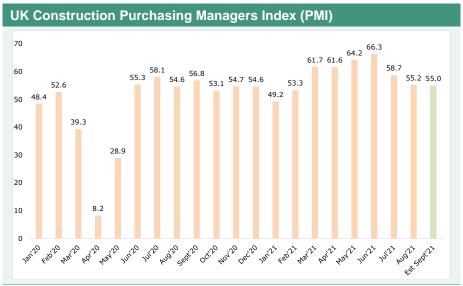

The UK's construction industry is no different, with the latest PMIs (see below) flagging widespread material, labour & transport shortages, on top of surging cost inflation. Not ideal if you're a site manager trying to complete a building project on-time, within budget and to specification.

Source: Equity Development (>50 indicates expansion)