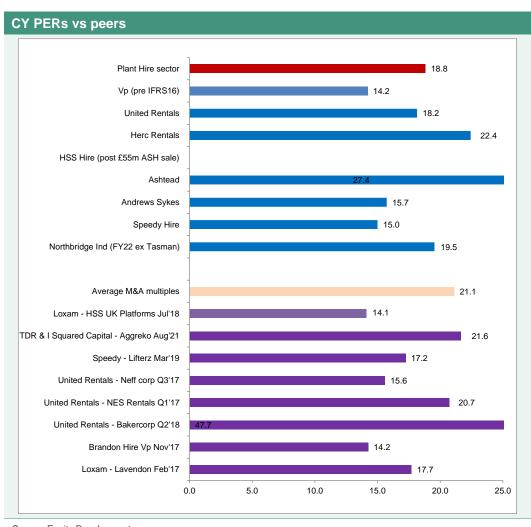

Consequently, we retain our forecasts and £11.30/share valuation. Alongside reiterating that Vp's through-cycle durability justifies a sector premium, reflecting its consistent returns, adoption of all-things digital and exposure to systemically important verticals such as water, power, renewables, telecoms & rail