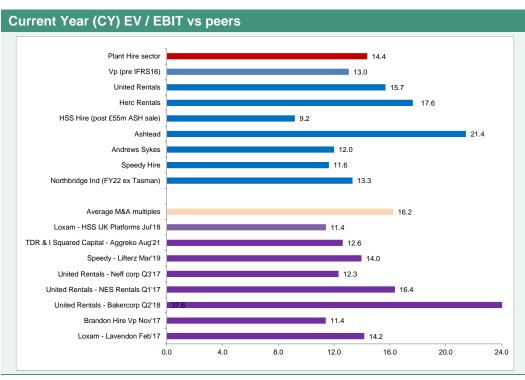

Consequently, we retain our forecasts and £11.30/share valuation. Alongside reiterating that Vp's through-cycle durability justifies a sector premium, reflecting its consistent returns, adoption of all-things digital and exposure to systemically important verticals such as water, power, renewables, telecoms & rail