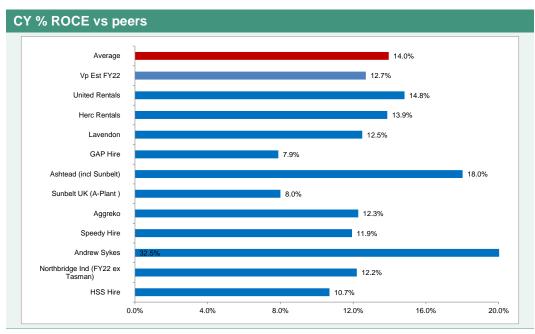

| 39,476   | 39,603   | 39,618   | 39,595   | 39,793   | 39,992   | 40,192     |

Source: Equity Development – FY21 includes special dividend of 22p/share







# **Appendices - sector valuation metrics and KPIs**



Source: Equity Development.





































## Market capitalisation of peers

|                                             | Shareprice | Mrk Cap (Ms) | CY net cash /<br>(debt) Ms | Enterprise Value<br>(Ms) |
|---------------------------------------------|------------|--------------|----------------------------|--------------------------|
| Northbridge Ind (FY22 ex Tasman)            | 170.0p     | £49.8        | £1.0                       | £48.8                    |
| Speedy Hire                                 | 63.0p      | £335         | -£33                       | £368                     |
| Andrews Sykes                               | 535p       | £226         | £10                        | £216                     |
| TDR & I Squared Capital -<br>Aggreko Aug'21 | 870p       | £2,219       | -£419