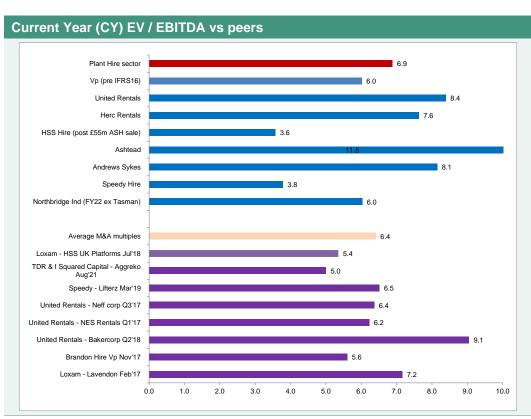

Consequently, we retain our forecasts and £11.30/share valuation. Alongside reiterating that Vp's through-cycle durability justifies a sector premium, reflecting its consistent returns, adoption of all-things digital and exposure to systemically important verticals such as water, power, renewables, telecoms & rail