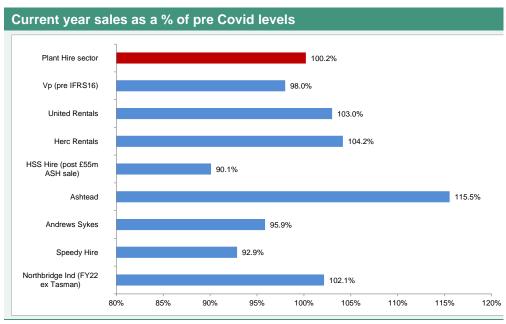

## Cream is rising to the top

Nonetheless the best firms usually find a way. Enter Vp, an equipment rental specialist who said today that it was "*trading in line expectations and making excellent progress*.... despite some areas (eg commercial property, outdoor events, oil & gas) still not back to historical norms. With **H1 revenues coming in at 96% of pre-Covid levels** (Est £179.1m vs £186.6m H1'20) vs 94% in H2'21 & 76% H1'21.