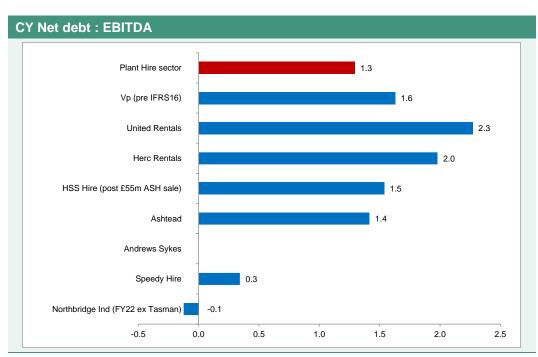

| 39,476   | 39,603   | 39,618   | 39,595   | 39,793   | 39,992   | 40,192     |

Source: Equity Development – FY21 includes special dividend of 22p/share







# **Appendices - sector valuation metrics and KPIs**



Source: Equity Development.





































## Market capitalisation of peers

|                                             | Shareprice | Mrk Cap (Ms) | CY net cash /<br>(debt) Ms | Enterprise Value<br>(Ms) |
|---------------------------------------------|------------|--------------|----------------------------|--------------------------|
| Northbridge Ind (FY22 ex Tasman)            | 170.0p     | £49.8        | £1.0                       | £48.8                    |
| Speedy Hire                                 | 63.0p      | £335         | -£33                       | £368                     |
| Andrews Sykes                               | 535p       | £226         | £10                        | £216                     |
| TDR & I Squared Capital -<br>Aggreko Aug'21 | 870p       | £2,219       | -£419