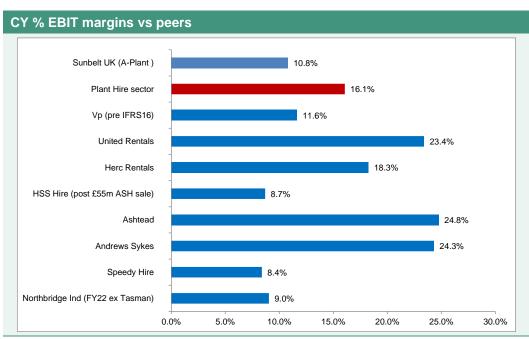

Consequently, we retain our forecasts and £11.30/share valuation. Alongside reiterating that Vp's through-cycle durability justifies a sector premium, reflecting its consistent returns, adoption of all-things digital and exposure to systemically important verticals such as water, power, renewables, telecoms & rail