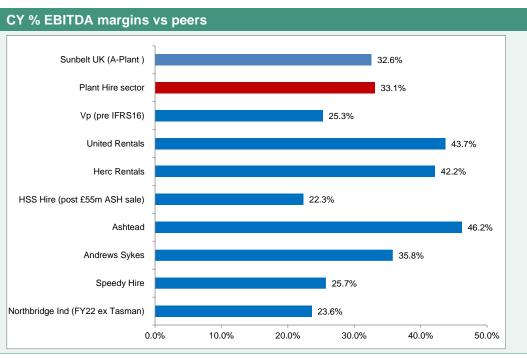

Consequently, we retain our forecasts and £11.30/share valuation. Alongside reiterating that Vp's through-cycle durability justifies a sector premium, reflecting its consistent returns, adoption of all-things digital and exposure to systemically important verticals such as water, power, renewables, telecoms & rail